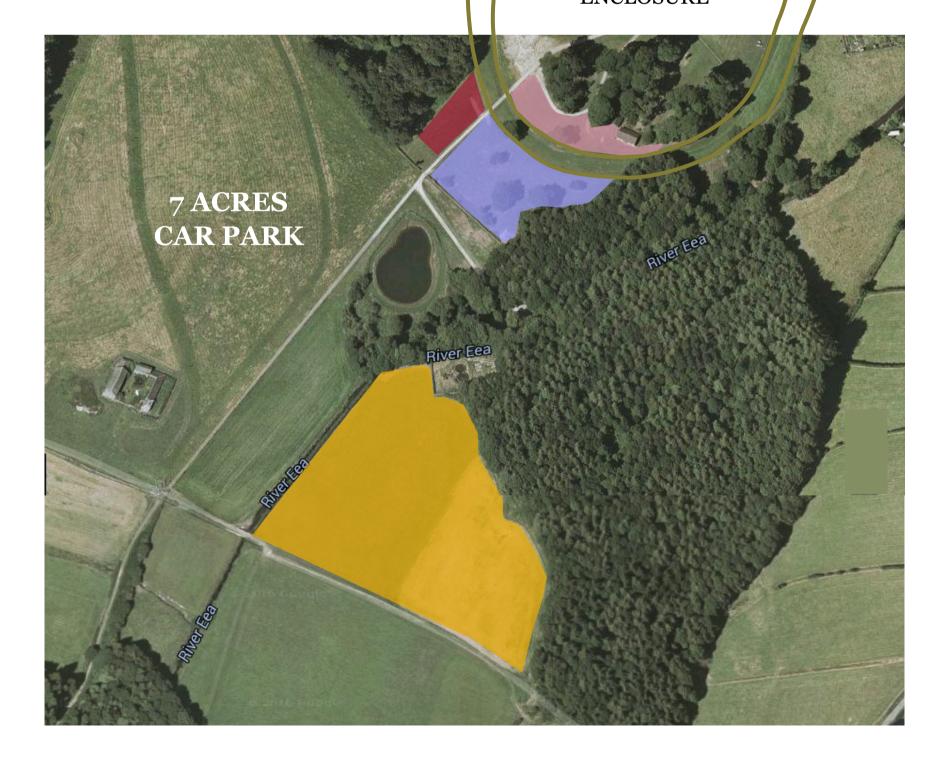

## **CAMPING: 2023**

| Camping<br>Area                                                     | Type of Unit                                           | Facilities                                                                                                                                                                                                                                                                                                                                                                    |
|---------------------------------------------------------------------|--------------------------------------------------------|-------------------------------------------------------------------------------------------------------------------------------------------------------------------------------------------------------------------------------------------------------------------------------------------------------------------------------------------------------------------------------|
| Scout Hut<br>Camping<br>(within Course<br>Enclosure)                | Camper Vans<br>Motorhomes<br>Touring Caravans          | Inside the race track — so close proximity to the village. Also close to shower trailer, toilet block, Elsan disposal point and pot wash area. Stone access track leads to grass pitches Limited to 14 designated spaces.                                                                                                                                                     |
| Mixed Field<br>Camping<br>(On outside bend<br>of the<br>racecourse) | Camper Vans<br>Motorhomes<br>Touring Caravans<br>Tents | Located on the outside bend of the track. A short walk (over the sand-based track-crossing) from the shower trailer, toilet block, Elsan disposal point and pot wash area. The surface is entirely grass and only the area nearest to the gateway is suitable for vehicles.  Limited to 13 designated spaces for vans & caravans; 15 pitches for tents, allocated on the day. |
| Paddock 2 Camping (On outside bend of the racecourse)               | Camper Vans<br>Motorhomes<br>Touring Caravans          | Located on the outside bend of the track. A short walk (over the sand-based track-crossing) from the shower trailer, toilet block, Elsan disposal point and pot wash area.  The surface almost is entirely grass.  Limited to 10 designated spaces for vans & caravans.                                                                                                       |
| Seven Acres<br>Camping                                              | Tents only                                             | Located next to the river, this area is for tents only.  There are showers and toilets within this area Pitches will be allocated on arrival (not designated in advance).                                                                                                                                                                                                     |
|                                                                     |                                                        |                                                                                                                                                                                                                                                                                                                                                                               |